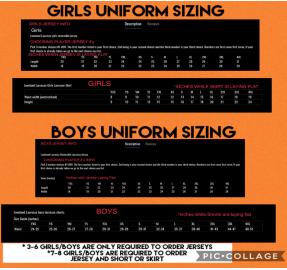

# 2. Select the correct size based on your child's appropriate pinnie measurements (in gear) corresponding to the the uniform sizing chart while ordering. Size information is listed in each

**description.** \*These jerseys are custom made and <u>cannot be returned/exchanged</u>. Please be sure to check the listed measurements against your child (in his shoulder pads for boys) and/or schedule a time to try one on before Jan. 5th by contacting <u>lovelandtigerlax@gmail.com</u> to help you determine the correct size before you order\*