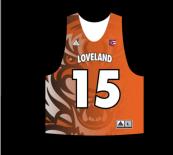

Boys: REQUIRED: reversible game jersey (players will keep) - ordered through Premium Sportswear's online team store.

Bottoms: players' choice of matching shorts (purchased online through Premium Sportswear) or any solid black bottom

Loveland Lacrosse Boys Reversible Jersey \$30,00