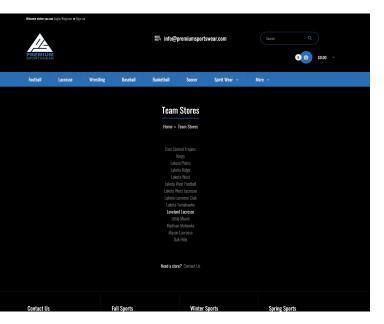

#### Ordering the game jerseys and uniforms:

Go to our online team store at: premiumsportswear.com/lovelandlax

(or, go to <u>premiumsportswear.com</u> and click the *spirit wear* tab in the top menu bar and in the pull down menu, select *team stores.* (Or in the in the website's search window (upper right corner of the home page) type *Team Store.*) On the *Team Stores* page, click *Loveland Lacrosse* and begin your order.)