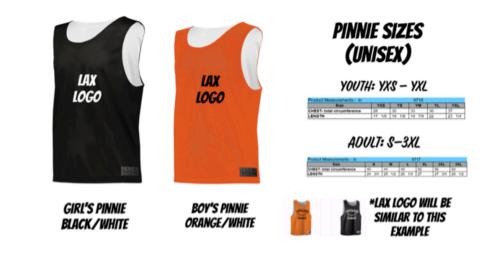

**Boys' pinnie:** reversible orange/white **sizes:** youth-adult sizes (see chart below/on RP Diamond's website also) **Girls' pinnie:** reversible black/white **sizes:** youth-adult sizes (see chart below/on RP Diamond's website also)

#### Orders can be placed at RP DIAMOND through the Online Link OR Call/Stop by the Store:

Please note, when ordering online, if you did not receive and email confirmation from RP Diamond, your order likely did not go through. Make sure transaction is fully completed. You will receive an email when your order is ready for pickup. These are custom items, no returns or exchanges. Samples available in store for sizing.

#### 368 Loveland Madeira Road, Loveland OH. Tel: 513-583-8447 web: rpdiamond.com

pinnies: https://rpdiamond.com/products/ols/categories/loveland-youth-lacrosse